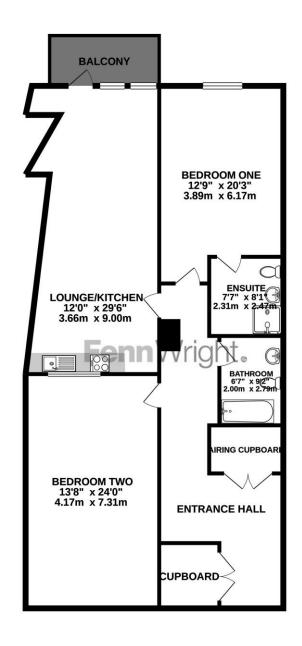

#### Foundation House, 1 Long Wyre Street Colchester Essex, CO1 1AZ

**GROUND FLOOR** 1368 sq.ft. (127.1 sq.m.) approx.

#### TOTAL FLOOR AREA: 1368 sq.ft. (127.1 sq.m.) approx.

Whits every attempt has been made to ensure the accuracy of the floorpian contained here, measurements of doors, windows, rooms and any other learns are approximate and not responsibility is fisher flor any error, omission or mis-statement. This plan is for illustrative purposes only and should be used as such by any prospective purchaser. The spin and provided in the provided provided