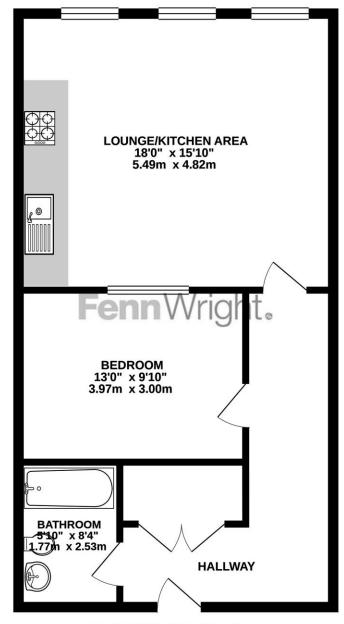

#### Foundation House, 1 Long Wyre Street Colchester Essex, CO1 1AZ

**GROUND FLOOR** 612 sq.ft. (56.9 sq.m.) approx.

TOTAL FLOOR AREA: 612 sq.ft. (56.9 sq.m.) approx.

Whilst every attempt has been made to ensure the accuracy of the floorplan contained here, measurement of doors, windows, rooms and any other items are approximate and no responsibility is taken for any error omission or mis-statement. This plan is for illustrative purposes only and should be used as such by any prospective purchaser. The services, systems and appliances shown have not been tested and no guarante as to their operability or efficiency can be given.